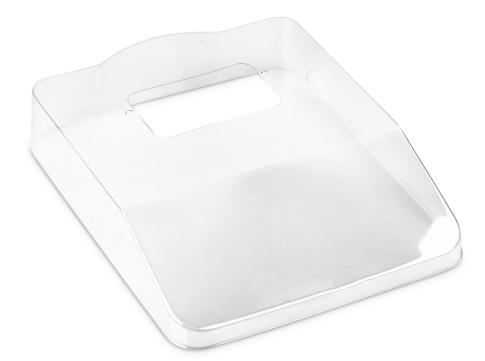

## **PRODUCT BROCHURE**

KERN EG-A02

ENGLISH

Protective working cover over keyboard and housing