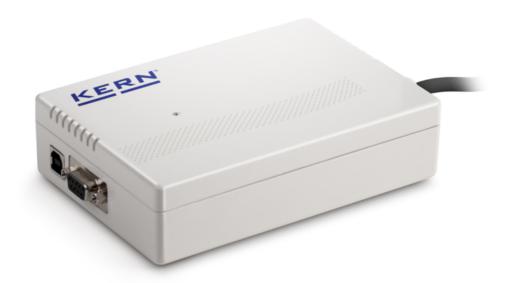

## **KERN YKV-01**

Modern digital weighing transmitter for the rapid recording of weighing data and forwarding it to the most varied output channels such as tablets, networks, SPS controllers, etc. – ideal for operating balances in systems or conveyors

### Technical data - Construction

Dimensions display casing 100×140×36 mm IP protection indicator No IP protection