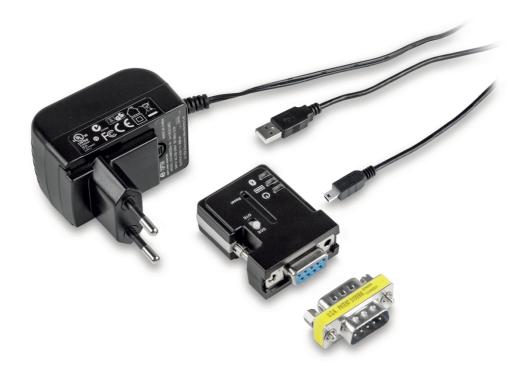

### DESCRIPTION

- Adapter for the wireless connection of balances, force measuring devices etc. with an RS-232 interface to Bluetooth devices, such as Bluetooth printers, tablets, laptops, Smartphones etc
- In this way, where there is a physical separation or a large distance between the devices, the weighing data from one or several balances can be easily sent without cable and printed on a WiFi printer or transferred to a WiFi device (you would need the relevant software on the WiFi device, not included with the delivery)
- The compact adapter with its attractive design can usually be connected directly to the balance, e.g. an additional interface cable would not be necessary.
- Bluetooth adapter will be powered by the balance (if compatible) or with the mains adapter which is supplied as standard
- Range up to 100 m in the open, depending on obstacles, such as, for example, walls, and the sensitivity and type of antenna of the receiver
- Intersections of sending and receiving lines using the DCE/DTE switch
- Compatible with KERN BalanceConnection software
- Scope of delivery: RS-232/Bluetooth adapter, mains adapter (EU/UK/US/AUS/CH), USB-A to Mini USB B cable, gender changer, driver CD.