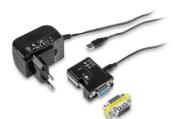

### DESCRIPTION

- Adapter for the wireless connection of balances, force measuring devices etc. with an RS-232 interface to Bluetooth devices, such as Bluetooth printers, tablets, laptops, Smartphones etc
- In this way, where there is a physical separation or a large distance between the devices, the weighing data from one or several balances can be easily sent without cable and printed on a WiFi printer or transferred to a WiFi device (you would need the relevant software on the WiFi device, not included with the delivery)
- The compact adapter with its attractive design can usually be connected directly to the balance, e.g. an additional interface cable would not be necessary.
- Bluetooth adapter will be powered by the balance (if compatible) or with the mains adapter which is supplied as standard
- Range up to 100 m in the open, depending on obstacles, such as, for example, walls, and the sensitivity and type of antenna of the receiver
- Intersections of sending and receiving lines using the DCE/DTE switch
- Compatible with KERN BalanceConnection software
- Scope of delivery: RS-232/Bluetooth adapter, mains adapter (EU/UK/US/AUS/CH), USB-A to Mini USB B cable, gender changer, driver CD.