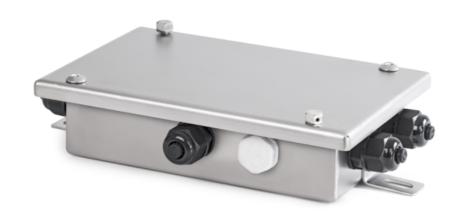

## **KERN CJ X467**

| Article codes.    | product groups & Status information | ١ |
|-------------------|-------------------------------------|---|
| / II CICIC COUCS, | product groups a status information |   |

Model article-code CJ X467

Model-Serie CJ

Assortment Sauter

Product Type Measuring cells

Product group Accessories

Product usage type Main

Product usage type item;Accessories/Services

EAN code (Model) 4045761248311