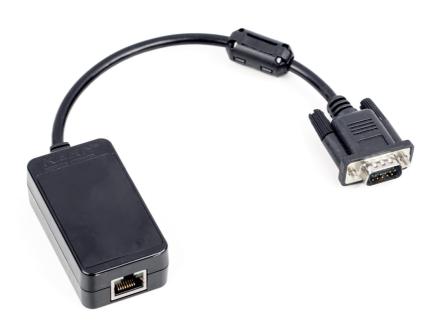

# KERN KUP-04

Interface adapter with cable. Interface with Ethernet KUP, cable length 0,15 m

#### **DESCRIPTION**

- The KERN Universal Port (KUP) enables the exchange of data and control commands between balances and the network or PC, mobile end unit, printer, etc. using several interfaces: RS-232, USB device, Ethernet, Bluetooth and WiFi. In this way we ensure the perfect integration of your KERN balance into production or processing chains, which gives the benefit of a simple, consistent workflow
- In accordance with the "Plug and Play" principle, the KUP for RS-232 or USB, Ethernet, Bluetooth or WiFi will only be inserted into the DB 15 socket which is integrated into the device. It is therefore possible to retrofit or replace interfaces conveniently without having to open the balance casing and no complicated installation. This option therefore offers a high level of flexibility at low additional cost