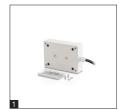

Modern digital weighing transmitter for the rapid recording of weighing data and forwarding it to the most varied output channels such as tablets, networks, SPS controllers, etc. - ideal for operating balances in systems or conveyors

### **Features**

- · Simply connect a weighing platform or measuring cell, integrate the digital weighing transmitter into the network and start weighing
- · For rapid transfer of weighing data to connected networks, computers, etc.
- USB and RS-232 data interface standard, Power supply via USB interface
- · Transfer formats are freely configurable
- · Functions: Weighing, taring
- Measuring frequency 10 Hz
- · Easy configuration using the software supplied
- · Robust plastic die-cast housing
- 11 Suitable for wall mounting and DIN track mount
- · Compatible with all KERN weighing platforms
- included with the delivery:
- Digital weighing transmitter KERN YKV
- USB cable incl. mains plug
- DIN rail mounting bracket
- Configuration software for adjusting and managing, enables the display and transfer of values, for example to a PC as well as conversion for different user programs such as SAP, Oracle etc.

### Technical data

- Overall dimensions W×D×H 100×140×36 mm
- Net weight approx. 0,35 kg
- Permissible ambient temperature -10 °C/40 °C