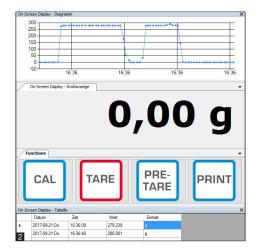

### **Features**

- · Simply connect a weighing platform or measuring cell, integrate the digital weighing transmitter into the network and start weighing
- · For rapid transfer of weighing data to connected networks, computers, etc.
- USB and RS-232 data interface standard, Power supply via USB interface
- · Transfer formats are freely configurable
- · Functions: Weighing, taring
- Measuring frequency 10 Hz
- · Easy configuration using the software supplied
- · Robust plastic die-cast housing
- 11 Suitable for wall mounting and DIN track mount
- · Compatible with all KERN weighing platforms
- included with the delivery:
- Digital weighing transmitter KERN YKV
- USB cable incl. mains plug
- DIN rail mounting bracket
- Configuration software for adjusting and managing, enables the display and transfer of values, for example to a PC as well as conversion for different user programs such as SAP, Oracle etc.