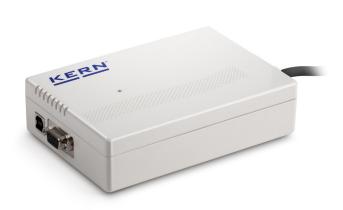

Modern digital weighing transmitter for the rapid recording of weighing data and forwarding it to the most varied output channels such as tablets, networks, SPS controllers, etc. - ideal for operating balances in systems or conveyors

### **Features**

- · Simply connect a weighing platform or measuring cell, integrate the digital weighing transmitter into the network and start weighing
- · For rapid transfer of weighing data to connected networks, computers, etc.
- USB and RS-232 data interface standard, Power supply via USB interface
- · Transfer formats are freely configurable
- · Functions: Weighing, taring
- Measuring frequency 10 Hz
- · Easy configuration using the software supplied
- · Robust plastic die-cast housing
- 11 Suitable for wall mounting and DIN track mount
- · Compatible with all KERN weighing platforms
- included with the delivery:
- Digital weighing transmitter KERN YKV
- USB cable incl. mains plug
- DIN rail mounting bracket
- Configuration software for adjusting and managing, enables the display and transfer of values, for example to a PC as well as conversion for different user programs such as SAP, Oracle etc.

### Technical data

- Overall dimensions W×D×H 100×140×36 mm
- Net weight approx. 0,35 kg
- Permissible ambient temperature -10 °C/40 °C