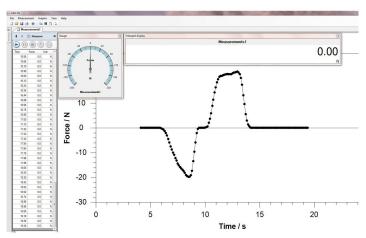

### **Features**

- Force measurements can be conducted over a very short period, i.e. seconds
- A high speed data transfer to a PC is possible (with a transfer of up to 20 data sets per second) when combining the AFH FAST with SAUTER FH, FC or FL
- AFH FAST shows the results in a Force-Time-Graph and can export the data to Microsoft Excel®
- Compatible with the following operating system: Microsoft Windows 10®

## **Technical data**

• Data recording rate approx. 20 measurements per second with SAUTER FH, FC, FL, DA and DB