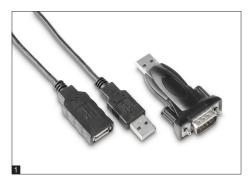

### Accessories

- ■ RS-232/USB adapter, to connect peripheral devices with USB connection, SAUTER AFH 12
- RS-232/Ethernet adapter for connection to an IP-based Ethernet network, KERN YKI-01