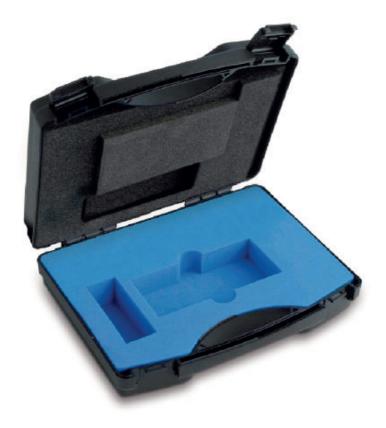

# **KERN** 313-050-400

Plastic box for weight sets (Cylindrical/compact, bis 500 g)

#### **DESCRIPTION**

- Individual weight sets: You can put together your own "tailor-made" individual set of weights yourself
- KERN will make your own personal wooden box / plastic carrying case to carry the weights
- The largest individual weight which will fit is given in the table