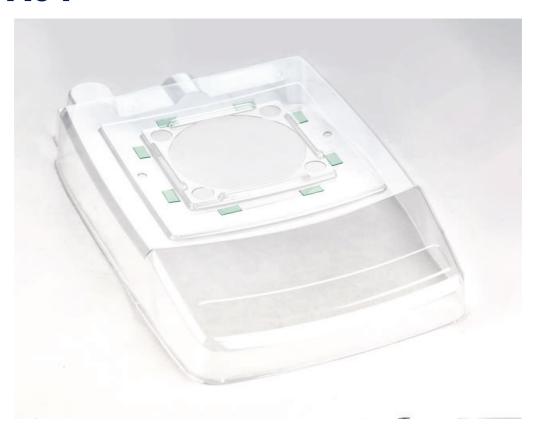

Date: 16.03.2025

### **PRODUCT BROCHURE**

## KERN PBS-A01



Protective working cover

### **CONTACT**

**KERN & SOHN GmbH** 

Ziegelei 1 72336 Balingen Germany Phone: +49 7433 9933-0

Fax: +49 7433 9933-149

Email: info@kern-sohn.com

Web: www.kern-sohn.com



#### **SPECIFICATIONS**

# **Article codes, product groups & Status information**

| Model article-code    | PBS-A01                          |
|-----------------------|----------------------------------|
| Model-Serie           | PBS                              |
| Assortment            | KERN                             |
| Product Type          | Laboratory balances              |
| Product group         | Accessories (printer, etc.)      |
| Product usage type    | Spare part;Accessories/Servic es |
| EAN code (Model)      | 4045761107205                    |
| Customs tariff number |