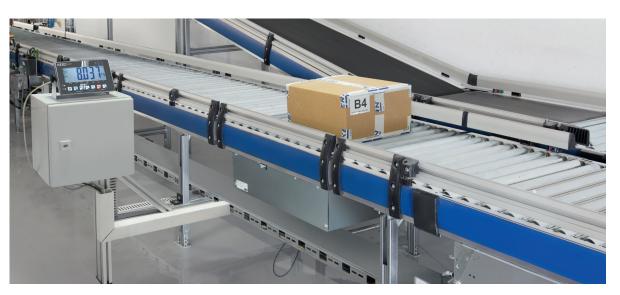

## Roller Conveyor KERN YRO-01/ YRO-02/ YRO-03

Through the smooth-running KERN roller conveyor attachments, KERN YRO, you can convert your platform scale into a robust measuring system for rapid and flexible weight determination in conveyor applications.

Especially suitable for use in production and dispatch lines, where time means money. The goods or packages can either be weighed as they pass over the balance or, at fixed stations, heavy goods can easily be pushed onto the scale thanks to the roller conveyor and moved onto the connected roller conveyor.