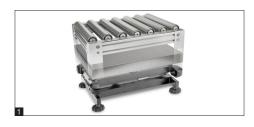

- Simply connect the roller conveyor attachment to a platform (e.g. KERN IFS, IXC, SXC, KBP, KFP) done!
- Robust aluminium profile frame. The modular design means that you can easily disassemble it for cleaning or to replace individual components
- Smooth-running, hot-dip galvanised steel rollers with ball bearings
- Conductive rollers
- Suitable for use in dry environments
- Roller distance approx. 30 mm
- · Direction of movement is lengthways

- Scope of delivery: 1 roller conveyor attachment (without scale)
- We are happy to adapt the roller conveyor to your scale, adjust the preload or switch-on tolerance, etc. Please ask for your individual offer, your personal KERN contact person will be happy to help you