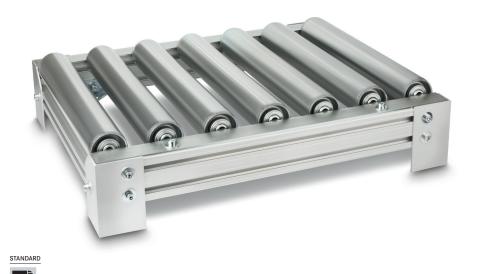

## Roller Conveyor KERN YRO-01/ YRO-02/ YRO-03

Through the smooth-running KERN roller conveyor attachments, KERN YRO, you can convert your platform scale into a robust measuring system for rapid and flexible weight determination in conveyor applications.

Especially suitable for use in production and dispatch lines, where time means money. The goods or packages can either be weighed as they pass over the balance or, at fixed stations, heavy goods can easily be pushed onto the scale thanks to the roller conveyor and moved onto the connected roller conveyor.

- Simply connect the roller conveyor attachment to a platform (e.g. KERN IFS, IXC, SXC, KBP, KFP) done!
- Robust aluminium profile frame. The modular design means that you can easily disassemble it for cleaning or to replace individual components
- Smooth-running, hot-dip galvanised steel rollers with ball bearings
- Conductive rollers
- Suitable for use in dry environments
- Roller distance approx. 30 mm
- · Direction of movement is lengthways