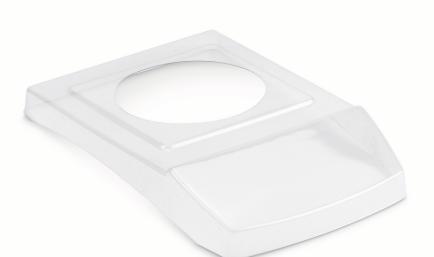

## KERN PCB-A03S05

Protective working cover over keyboard and housing standard, can be retrofitted, for models with weighing plate size Ø 105 mm (sim. to illustration)