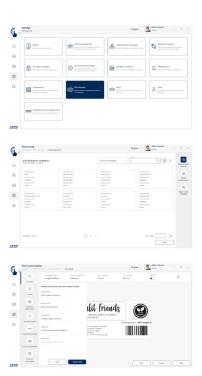

## **Features**

- Note: Prerequisite for this set is the basic program SET-01 Base
- Individual positioning of print elements
- Using EasyTouch Individual Print you can design your printout to suit your own requirements and specifications. Arrange the information such as weight, number of pieces, price, user and/or date and time exactly as you wish
- Paper sizes can be freely selected between 20×20 mm and 210×297 mm (DIN A4)
- For printed matter such as adhesive labels, the page size can be set up as you wish, including a definable auto-feed from label to label
- The barcode function permits the printing of each print element (e.g. item number, net weight, quantity result) as a barcode or QR code. The barcode elements can also be positioned as you wish in the print area and at the size you require. There are different barcode types to choose from
- External transfer of print templates: The option o transferring print templates from one local EasyTouch Installation to another, in the absence of a central database

- Individual selection and formatting: You can select as many print elements from the data fields available in your EasyTouch function – the same elements can be used several times. Each print element can be freely formatted, bold, italics or underline and in the preferred font size
- User and function settings which can be personalised: Individual print formats can be assigned to individual user groups for certain functions
- Company information: All company details can be selected, e.g. website, logos, etc.
- Individual graphics and images function: Your own images, logos or icons can be part of each printout. These graphic elements can be freely positioned at the required size
- Printers: Zebra ZD421 authorised by KERN.
   For other printer models, please contact KERN Support