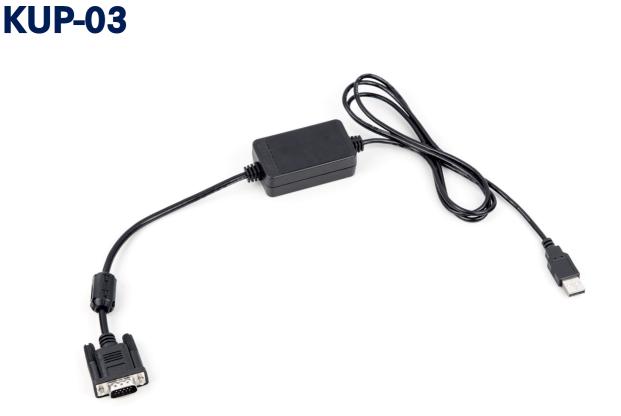

## **PRODUCT BROCHURE**

**KERN** 

Date: 16.03.2025

Interface adapter with cable. Interface with USB-Device KUP, cable length 1,5 m

#### DESCRIPTION

- The KERN Universal Port (KUP) enables the exchange of data and control commands between balances and the network or PC, mobile end unit, printer, etc. using several interfaces: RS-232, USB device, Ethernet, Bluetooth and WiFi. In this way we ensure the perfect integration of your KERN balance into production or processing chains, which gives the benefit of a simple, consistent workflow
- In accordance with the "Plug and Play" principle, the KUP for RS-232 or USB, Ethernet, Bluetooth or WiFi will
  only be inserted into the DB 15 socket which is integrated into the device. It is therefore possible to retrofit or
  replace interfaces conveniently without having to open the balance casing and no complicated installation.
  This option therefore offers a high level of flexibility at low additional cost