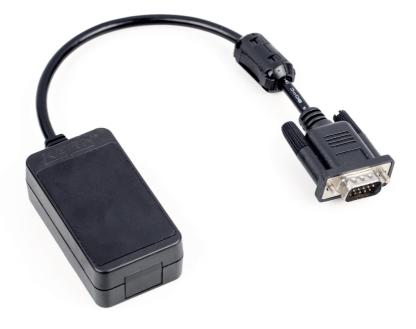

# KERN KUP-06

Date: 16.03.2025

Interface adapter with cable. Interface with Bluetooth BLE (v4.0) KUP, cable length 0,15 m  $\,$ 

#### DESCRIPTION

- The KERN Universal Port (KUP) enables the exchange of data and control commands between balances and the network or PC, mobile end unit, printer, etc. using several interfaces: RS-232, USB device, Ethernet, Bluetooth and WiFi. In this way we ensure the perfect integration of your KERN balance into production or processing chains, which gives the benefit of a simple, consistent workflow
- In accordance with the "Plug and Play" principle, the KUP for RS-232 or USB, Ethernet, Bluetooth or WiFi will
  only be inserted into the DB 15 socket which is integrated into the device. It is therefore possible to retrofit or
  replace interfaces conveniently without having to open the balance casing and no complicated installation.
  This option therefore offers a high level of flexibility at low additional cost