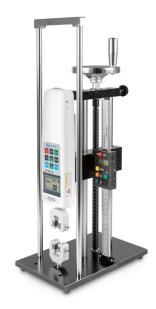

## TVL 500FHS71

- All-in-One: test stand with digital force-measuring device and 2 clamps
- For manual testing with a pitch of 3 mm/rotation and for forces up to
- $\bullet$  Assembly and configuration of the parts is not required and therefore saves time and effort
- For tensile force and compressive force measurements

### Accessories

- · Digital length measuring device, measuring range 200 mm, readability 0,01 mm, details see page 39, SAUTER LB 200-2
- Mounting the length measuring device LB onto a SAUTER test stand at the factory, SAUTER LB-A02
- Data transfer software with graphic display of the measurement process, force-time, SAUTER AFH FAST Force-displacement only in combination with SAUTER LB, SAUTER AFH FD