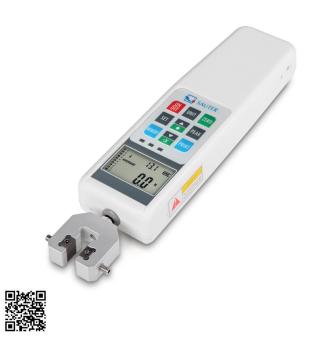

## FH 500S71

- All-in-One: Digital force-measuring device incl. clamp
- For rapid, simple testing of forces up to 500 N  $\,$
- Assembly and configuration of the parts is not required and therefore saves time and effort
- For tensile force and compressive force measurements

#### Accessories

· Data transfer software with graphic display of the measurement process, force-time, SAUTER AFH FAST