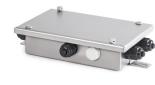

#### CJ X467

Robust housing made of stainless steel with IP67 dust and spray protection