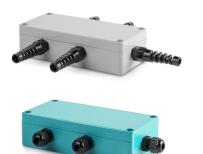

# Junction box for the connection of several measuring cells to an evaluation unit

#### Features

- Prepared for 4-wire and 6-wire measuring cells
- The robust aluminium diecast housing
- Protection against dust and water splashes IP65

CJ P4PG

CJ X468