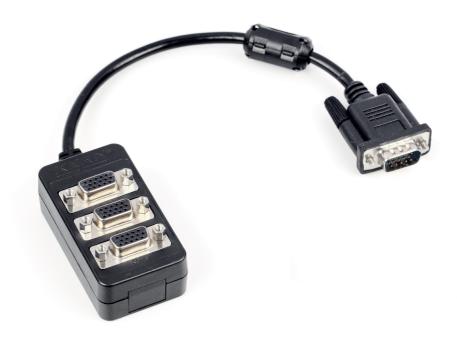

# KERN KUP-13

Extension box for connecting up to three interfaces in parallel

#### **DESCRIPTION**

- Extension box for connecting up to three interfaces in parallel
- The KERN Universal Port (KUP) enables the exchange of data and control commands between balances and the network or PC, mobile end unit, printer, etc. using several interfaces: RS-232, USB device, Ethernet, Bluetooth and WiFi. In this way we ensure the perfect integration of your KERN balance into production or processing chains, which gives the benefit of a simple, consistent workflow
- In accordance with the "Plug and Play" principle, the KUP for RS-232 or USB, Ethernet, Bluetooth or WiFi will
  only be inserted into the DB 15 socket which is integrated into the device. It is therefore possible to retrofit or
  replace interfaces conveniently without having to open the balance casing and no complicated installation.
  This option therefore offers a high level of flexibility at low additional cost