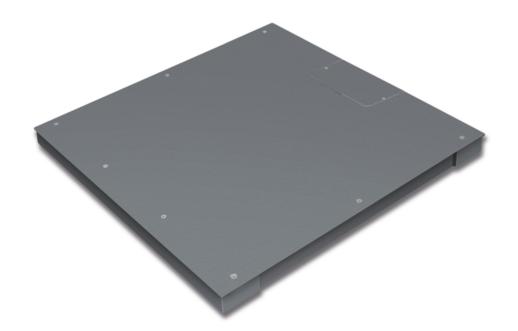

## **KERN KFP 3000V20NM**

Weighing bridge made from steel, also with weighing plate screwed on from the top

| Model article-code    | KFP 3000V20NM           |
|-----------------------|-------------------------|
| Model-Serie           | KFP                     |
| Assortment            | KERN                    |
| Product Type          | Industrial scales       |
| Product group         | Platforms               |
| Product usage type    | Spare part;Main article |
| EAN code (Model)      | 4045761185227           |
| Planned start date    | 2016-1HJ                |
| Customs tariff number | 90318080                |

| Technical data - Construction      |                      |
|------------------------------------|----------------------|
| Material weighing plate            | Steel, powder-coated |
| Revolving screw feet               | Yes                  |
| Weighing surface (d)               | 1500×1250 mm         |
| Dimensions of weighing plate (W×D) | 1500×1250 mm         |
| Dimensions weighing platform       | 1500×1250×90 mm      |
|                                    |                      |

## KERN KFP 3000V20NM

Weighing bridge made from steel, also with weighing plate screwed on from the top

Factory