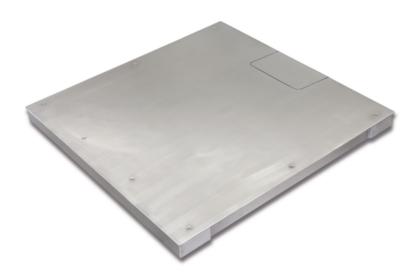

## **KERN KFP 1500V40M**

Weighing bridge entirely made of stainless steel, extremely resistant to bending because of its high material thickness

| Article codes, product groups & Status information |                         |  |
|----------------------------------------------------|-------------------------|--|
| Model article-code                                 | KFP 1500V40M            |  |
| Model-Serie                                        | KFP                     |  |
| Assortment                                         | KERN                    |  |
| Product Type                                       | Industrial scales       |  |
| Product group                                      | Platforms               |  |
| Product usage type                                 | Spare part;Main article |  |
| EAN code (Model)                                   | 4045761135697           |  |
| Planned start date                                 | 2012-1HJ                |  |
| Customs tariff number                              | 90318080                |  |

| Technical data - Primary     |                 |
|------------------------------|-----------------|
| Weighing capacity            | 1500 kg         |
| Readability                  | 500 g           |
| Verification value (e)       | 500 g           |
| Minimum load (Min)           | 10 kg           |
| Net weight                   | 144 kg          |
| Dimensions weighing platform | 1500×1250×85 mm |

| Technical data - Construction      |                     |
|------------------------------------|---------------------|
| Material weighing plate            | Stainless steel     |
| Revolving screw feet               | Yes                 |
| Weighing surface (d)               | 1500×1250 mm        |
| Dimensions of weighing plate (W×D) | 1500×1250 mm        |
| Dimensions weighing platform       | 1500×1250×95 mm     |
| IP protection platform             | IP67 (junction box) |

## **KERN KFP 1500V40M**

Weighing bridge entirely made of stainless steel, extremely resistant to bending because of its high material thickness

Standard

Factory