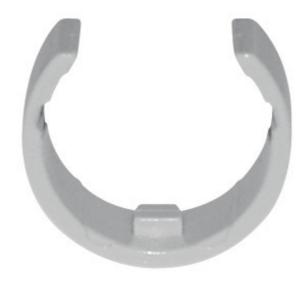

# **SAUTER 285-897**

Drag pointer for spring balance 285

#### **DESCRIPTION**

- The drag pointer is made of a plastic ring with smooth-sliding Teflon coating and this coating means that it can slip easily over the scale tube
- Application: Before taking the measurement, push the drag pointer to the zero point. When load is placed on the balance the drag pointer moves alongside and remains at the maximum force for each measurement process
- Suitable for tear-resistance testing up to