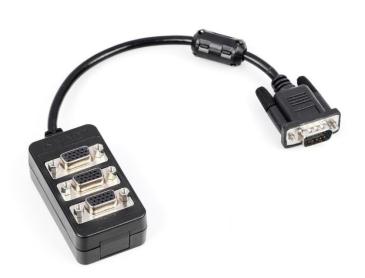

# **Installation Instructions** Interface Adapter with Cable for Extension Box

## **Interface Adapter with Cable for Extension Box**

Version 1.2 2025-05

### 1 Scope of delivery

- Interface Adapter with Cable for Extension Box
- Installation Instructions

### 2 General information

Cable length: 0,15 m

- Via the KERN Extension Box up to 3 interfaces of your choice can be connected. These can be used in parallel and simultaneously.
- Cascading is not possible!
- Only KERN KUP adapters may be connected to the 15-pol-sub-Dplug of the device!