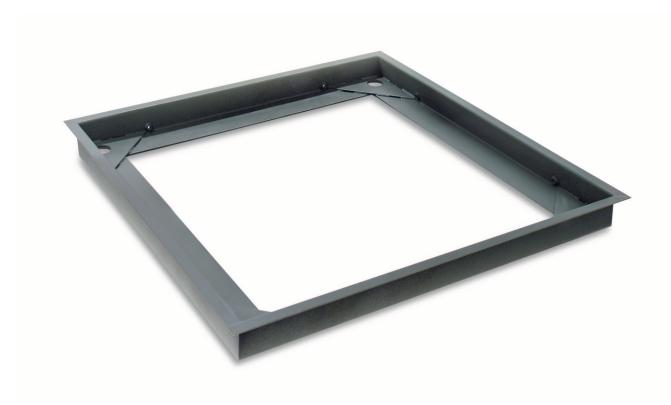

## KERN BFS-A08N

Stable pit frame for weighing bridge installation, allowing for easy access, W×D 1090x1090x86 mm, for models with weighing plate size 1000×1000×80 mm, must be ordered at purchase

#### **DESCRIPTION**

Pit frame BFS-A08N