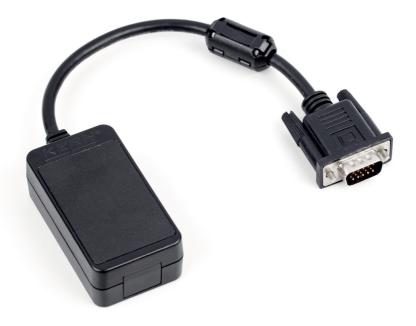

# KERN KUP-05

Date: 16.03.2025

WiFi data interface to transfer data from balances to PC or tablet

#### DESCRIPTION

- The KERN Universal Port (KUP) enables the exchange of data and control commands between balances and the network or PC, mobile end unit, printer, etc. using several interfaces: RS-232, USB device, Ethernet, Bluetooth and WiFi. In this way we ensure the perfect integration of your KERN balance into production or processing chains, which gives the benefit of a simple, consistent workflow
- In accordance with the "Plug and Play" principle, the KUP for RS-232 or USB, Ethernet, Bluetooth or WiFi will
  only be inserted into the DB 15 socket which is integrated into the device. It is therefore possible to retrofit or
  replace interfaces conveniently without having to open the balance casing and no complicated installation.
  This option therefore offers a high level of flexibility at low additional cost