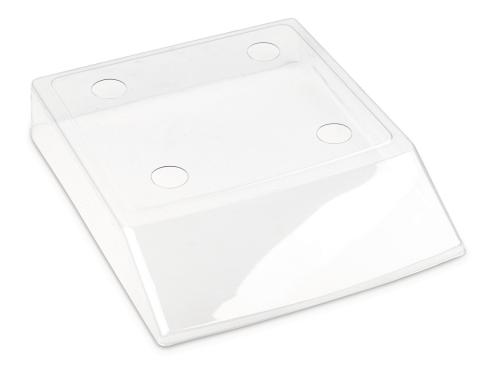

# KERN FCF-A01

Protective working cover over keyboard and housing

#### **DESCRIPTION**

Protective working cover FCF-A01