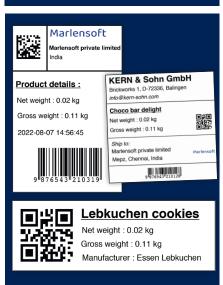

## Tip:

EasyTouch Individual Print

The print product (e.g. labels) can be individually designed. The size of the print area as well as the placement of the print elements can be customized. The barcode function enables the printing of each element as a barcode or QR code.

For further details, see EasyTouch

Example printouts with ET Individual Print