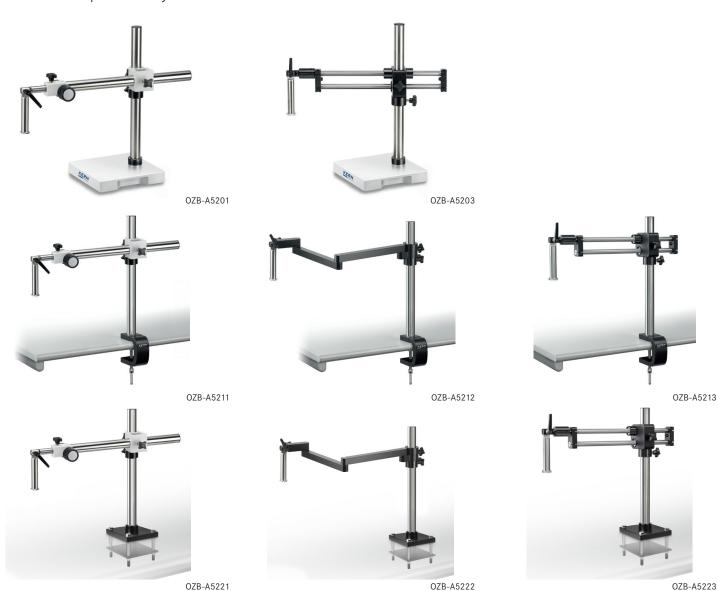

### **Technical data**

• Column height: 515 mm

### OZB-A5201/OZB-A5211/OZB-A5221

• Length telescopic arm: 614 mm

## OZB-A5212/OZB-A5222

• Length jointed arm: 553 mm

### OZB-A5203/OZB-A5213/OZB-A5223

• Length double arm: 545 mm

| Model | Description |
|-------|-------------|

#### KERN

| KERN      |                                                                                                   |
|-----------|---------------------------------------------------------------------------------------------------|
| OZB-A5201 | Telescopic arm - Plate - excl. holder                                                             |
| OZB-A5211 | Telescopic arm - Clamp Edge of bench (Range: max. 62 mm) - excl. holder                           |
| OZB-A5221 | Telescopic arm – Clamp Centre of bench (hole required) – excl. holder                             |
| OZB-A5212 | Jointed arm - Clamp Edge of bench (Range: max. 62 mm) - excl. holder                              |
| OZB-A5222 | Jointed arm – Clamp Centre of bench (hole required) – excl. holder                                |
| OZB-A5203 | Telescopic double arm with ball bearings – Plate – excl. holder                                   |
| OZB-A5213 | Telescopic double arm with ball bearings - Clamp Edge of bench (Range: max. 62 mm) - excl. holder |
| OZB-A5223 | Telescopic double arm with ball bearings – Clamp Centre of bench (hole required) – excl. holder   |
|           |                                                                                                   |