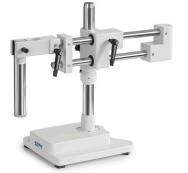

## OZB-A1203/OZB-A1213

- Column height: 430 mm
- Length telescopic arm: 480 mm

#### KERN

| KERN      |                                                                                                         |
|-----------|---------------------------------------------------------------------------------------------------------|
| OZB-A1201 | Telescopic arm - Plate - excl. holder                                                                   |
| OZB-A1211 | Telescopic arm - Clamp Edge of bench (Range: max. 40 mm) - excl. holder                                 |
| OZB-A1203 | Jointed arm - Plate - excl. holder                                                                      |
| OZB-A1213 | Jointed arm - Clamp Edge of bench (Range: max. 40 mm) - excl. holder                                    |
| OZB-A6302 | Spring loaded arm (Pneumatic spring) - Clamp (Range: max. 50 mm) - with holder (Coarse focusing knob)   |
| OZB-A6303 | Spring loaded arm (Compression spring) - Clamp (Range: max. 50 mm) - with holder (Coarse focusing knob) |
| OZB-A6301 | Pillar style stand with "C"-shape base – excl. holder                                                   |