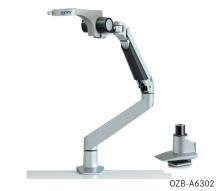

### OZB-A6302

- · Height spring loaded arm: 525 mm
- · Length spring loaded arm: 620 mm

#### KERN

| KERN      |                                                                                                         |
|-----------|---------------------------------------------------------------------------------------------------------|
| OZB-A1201 | Telescopic arm - Plate - excl. holder                                                                   |
| OZB-A1211 | Telescopic arm - Clamp Edge of bench (Range: max. 40 mm) - excl. holder                                 |
| OZB-A1203 | Jointed arm - Plate - excl. holder                                                                      |
| OZB-A1213 | Jointed arm - Clamp Edge of bench (Range: max. 40 mm) - excl. holder                                    |
| OZB-A6302 | Spring loaded arm (Pneumatic spring) - Clamp (Range: max. 50 mm) - with holder (Coarse focusing knob)   |
| OZB-A6303 | Spring loaded arm (Compression spring) - Clamp (Range: max. 50 mm) - with holder (Coarse focusing knob) |
| OZB-A6301 | Pillar style stand with "C"-shape base – excl. holder                                                   |