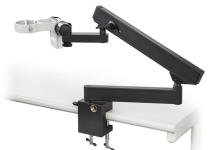

## OZB-A6303

- Height spring loaded arm: 400 mm
- · Length spring loaded arm: 850 mm

#### KERN

| KERN      |                                                                                                         |
|-----------|---------------------------------------------------------------------------------------------------------|
| OZB-A1201 | Telescopic arm - Plate - excl. holder                                                                   |
| OZB-A1211 | Telescopic arm - Clamp Edge of bench (Range: max. 40 mm) - excl. holder                                 |
| OZB-A1203 | Jointed arm - Plate - excl. holder                                                                      |
| OZB-A1213 | Jointed arm - Clamp Edge of bench (Range: max. 40 mm) - excl. holder                                    |
| OZB-A6302 | Spring loaded arm (Pneumatic spring) - Clamp (Range: max. 50 mm) - with holder (Coarse focusing knob)   |
| OZB-A6303 | Spring loaded arm (Compression spring) - Clamp (Range: max. 50 mm) - with holder (Coarse focusing knob) |
| OZB-A6301 | Pillar style stand with "C"-shape base – excl. holder                                                   |