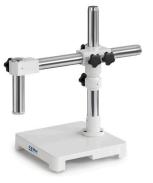

### OZB-A1201/OZB-A1211

- Column height: 430 mm
- · Length telescopic arm: 385 mm

#### KERN

| KERN      |                                                                                                         |
|-----------|---------------------------------------------------------------------------------------------------------|
| OZB-A1201 | Telescopic arm - Plate - excl. holder                                                                   |
| OZB-A1211 | Telescopic arm - Clamp Edge of bench (Range: max. 40 mm) - excl. holder                                 |
| OZB-A1203 | Jointed arm - Plate - excl. holder                                                                      |
| OZB-A1213 | Jointed arm - Clamp Edge of bench (Range: max. 40 mm) - excl. holder                                    |
| OZB-A6302 | Spring loaded arm (Pneumatic spring) - Clamp (Range: max. 50 mm) - with holder (Coarse focusing knob)   |
| OZB-A6303 | Spring loaded arm (Compression spring) - Clamp (Range: max. 50 mm) - with holder (Coarse focusing knob) |
| OZB-A6301 | Pillar style stand with "C"-shape base – excl. holder                                                   |