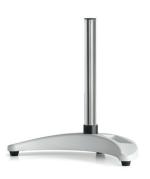

#### OZB-A6301

· Column height: 300 mm

#### KERN

| KERN      |                                                                                                         |
|-----------|---------------------------------------------------------------------------------------------------------|
| OZB-A1201 | Telescopic arm - Plate - excl. holder                                                                   |
| OZB-A1211 | Telescopic arm - Clamp Edge of bench (Range: max. 40 mm) - excl. holder                                 |
| OZB-A1203 | Jointed arm - Plate - excl. holder                                                                      |
| OZB-A1213 | Jointed arm - Clamp Edge of bench (Range: max. 40 mm) - excl. holder                                    |
| OZB-A6302 | Spring loaded arm (Pneumatic spring) - Clamp (Range: max. 50 mm) - with holder (Coarse focusing knob)   |
| OZB-A6303 | Spring loaded arm (Compression spring) - Clamp (Range: max. 50 mm) - with holder (Coarse focusing knob) |
| OZB-A6301 | Pillar style stand with "C"-shape base – excl. holder                                                   |