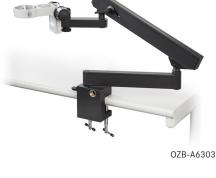

## OZB-A6303

- Height spring loaded arm: 400 mm
- · Length spring loaded arm: 850 mm

#### KERN

| KERN      |                                                                                                         |
|-----------|---------------------------------------------------------------------------------------------------------|
| OZB-A1201 | Telescopic arm - Plate - excl. holder                                                                   |
| OZB-A1211 | Telescopic arm - Clamp Edge of bench (Range: max. 40 mm) - excl. holder                                 |
| OZB-A1203 | Jointed arm - Plate - excl. holder                                                                      |
| OZB-A1213 | Jointed arm - Clamp Edge of bench (Range: max. 40 mm) - excl. holder                                    |
| OZB-A6302 | Spring loaded arm (Pneumatic spring) - Clamp (Range: max. 50 mm) - with holder (Coarse focusing knob)   |
| OZB-A6303 | Spring loaded arm (Compression spring) - Clamp (Range: max. 50 mm) - with holder (Coarse focusing knob) |
| OZB-A6301 | Pillar style stand with "C"-shape base – excl. holder                                                   |