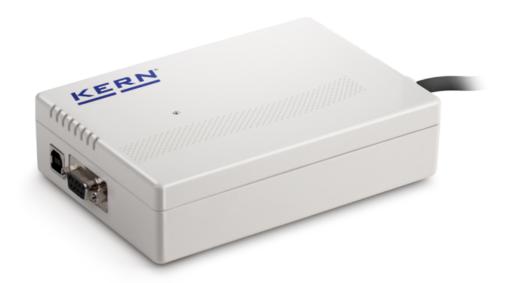

# **KERN YKV-02**

Modern digital weighing transmitter for the rapid recording of weighing data and forwarding it to the most varied output channels such as tablets, networks, SPS controllers, etc. – ideal for operating balances in systems or conveyors

## Technical data - Construction

Dimensions display casing 100×140×35 mm IP protection indicator No IP protection

## **KERN YKV-02**

Modern digital weighing transmitter for the rapid recording of weighing data and forwarding it to the most varied output channels such as tablets, networks, SPS controllers, etc. – ideal for operating balances in systems or conveyors