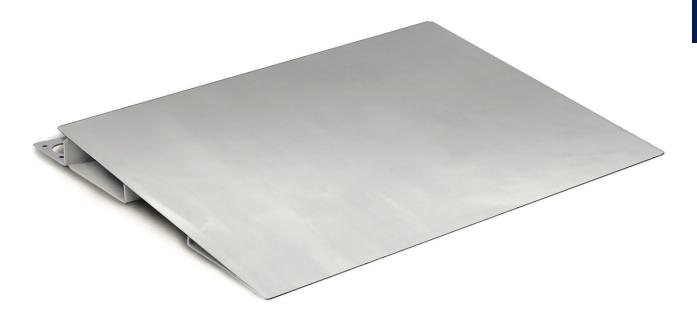

# KERN BFN-A01

Ascending ramp for KERN BFN

#### **DESCRIPTION**

- Ascending ramp including fixing board between weighing bridge and ascending ramp
- Suitable for Floor scale KERN
- Dimensions W×D×H 1250×750×85 mm
- For verified scales the weighing bridge must be fixed to the floor. Optionally, with an access ramp, a footplate pair or a pit frame