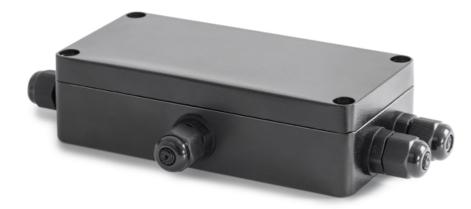

## **KERN CJ X468**

Junction box for the connection of several measuring cells to an evaluation unit