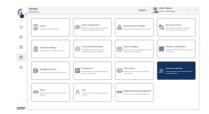

Date: 18.03.2025

# PRODUCT BROCHURE

# KERN SET-311

Software EasyTouch

SET-311

Quick Key

EasyTouch Quick Key - select master data objects quickly and user-related

### **CONTACT**

**KERN & SOHN GmbH** 

Ziegelei 1 72336 Balingen Germany Phone: +49 7433 9933-0

Fax: +49 7433 9933-149

Email: info@kern-sohn.com

Web: www.kern-sohn.com



### **PRODUCT SHOWCASE**











#### **DESCRIPTION**

- Note: Prerequisite for this set is the basic program SET-01 Base
- · Quick Keys can be created in numerous sets, e. g.
  - SET-01 Base
  - SET-05 Dynamic
  - SET-06 Classification
  - SET-07 Variable
  - SET-08 Take Out
  - SET-31 Tolerance
  - SET-32 Count
  - SET-33 Target Count
- Quick selection keys for master data: Through ET Quick Keys, specific master data objects can be permanently displayed for quick selection. The Quick Keys are displayed on the screen immediately
- Saving: Whether selected in the conventional way or by using Quick Keys, every result of a weighing or piece count will be stored in relation to the selected master data object
- Selecting master data objects: The specific master data objects, which are displayed as Quick Keys, can eith