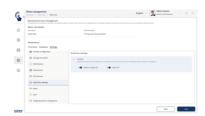

#### **DESCRIPTION**

- Note: Prerequisite for this set is the basic program SET-01 Base
- · Quick Keys can be created in numerous sets, e. g.
  - SET-01 Base
  - SET-05 Dynamic
  - SET-06 Classification
  - SET-07 Variable
  - SET-08 Take Out
  - SET-31 Tolerance
  - SET-32 Count
  - SET-33 Target Count
- Quick selection keys for master data: Through ET Quick Keys, specific master data objects can be permanently displayed for quick selection. The Quick Keys are displayed on the screen immediately
- Saving: Whether selected in the conventional way or by using Quick Keys, every result of a weighing or piece count will be stored in relation to the selected master data object
- Selecting master data objects: The specific master data objects, which are displayed as Quick Keys, can either

be selected individually or as a defined master data group, which contains the master data as Quick Keys

- User-related: The Quick Keys can be created as a scheme which relates to particular user roles. This means
  that the users of a particular role are shown the relevant master data objects for quick selection. This allows,
  for example, different departments in the same company to work with different master data without
  overlapping
- Saving and printing: For each scheme you can set whether, in addition to the being saved, it should also be automatically printed out or notCommunication between balance/terminal device: The balance(s) can communicate with the PC, laptop or tablet by serial connection, USB, Bluetooth, Ethernet or WiFi